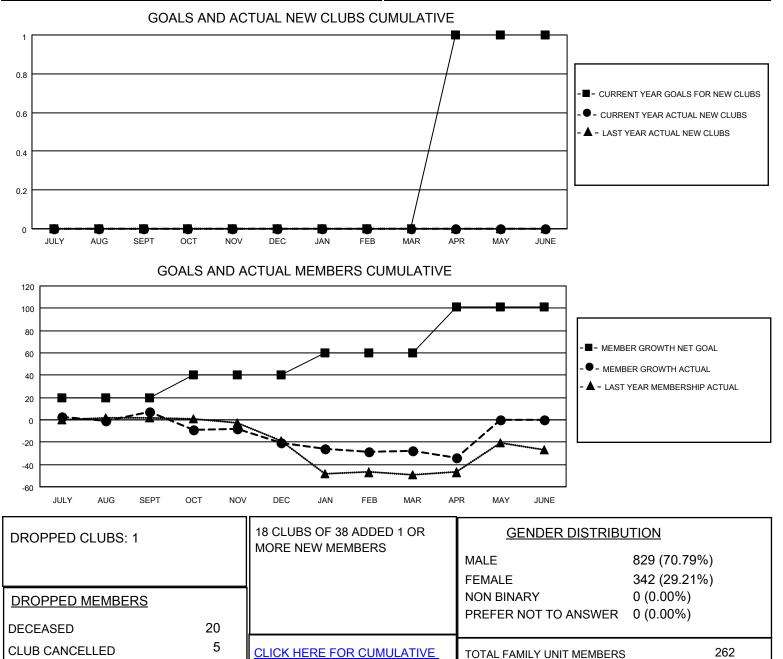

## LOCATION MISSOURI

District 26 M2

Results as of: 4/30/2022

| Clubs                 |               |           |               | Members               |                       |                         |                                                    |
|-----------------------|---------------|-----------|---------------|-----------------------|-----------------------|-------------------------|----------------------------------------------------|
| RESULTS FOR 2021-2022 |               |           |               | RESULTS FOR 2021-2022 |                       |                         |                                                    |
| QUARTER               | NEW CLUB GOAL | NEW CLUBS | DROPPED CLUBS | QUARTER               | ER GROWTH NET<br>GOAL | MEMBER GROWTH<br>ACTUAL | DROPPED<br>MEMBERS ACTUAL<br>(including transfers) |
| JULY/AUG/SEPT         | 0             | 0         | 0             | JULY/AUG/SEPT         | 20                    | 22                      | 13                                                 |
| OCT/NOV/DEC           | 0             | 0         | 1             | OCT/NOV/DEC           | 20                    | 21                      | 47                                                 |
| JAN/FEB/MAR           | 0             | 0         | 0             | JAN/FEB/MAR           | 20                    | 20                      | 25                                                 |
| APR/MAY/JUNE          | 1             | 0         | 0             | APR/MAY/JUNE          | 41                    | 2                       | 8                                                  |